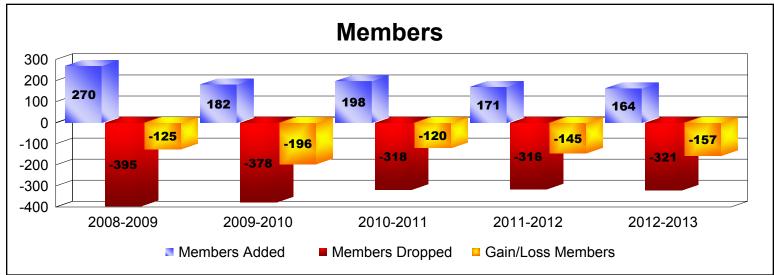

District 335 A

As of June 2013 Cumulative

| Year      | New<br>Clubs | Dropped<br>Clubs | Gain/<br>Loss<br>Clubs | New<br>Members | Charter<br>Members | Reinstate<br>Members | Transfer<br>Members | Total<br>Member<br>Added | Total<br>Members<br>Dropped | Gain/<br>Loss<br>Members |
|-----------|--------------|------------------|------------------------|----------------|--------------------|----------------------|---------------------|--------------------------|-----------------------------|--------------------------|
| 2008-2009 | 1            | -5               | -4                     | 204            | 30                 | 7                    | 29                  | 270                      | -395                        | -125                     |
| 2009-2010 | 0            | -4               | -4                     | 139            | 0                  | 5                    | 38                  | 182                      | -378                        | -196                     |
| 2010-2011 | 1            | -4               | -3                     | 145            | 21                 | 4                    | 28                  | 198                      | -318                        | -120                     |
| 2011-2012 | 1            | -4               | -3                     | 139            | 20                 | 3                    | 9                   | 171                      | -316                        | -145                     |
| 2012-2013 | 0            | -5               | -5                     | 131            | 0                  | 16                   | 17                  | 164                      | -321                        | -157                     |
| Average   | 1            | -4               | -4                     | 152            | 14                 | 7                    | 24                  | 197                      | -346                        | -149                     |