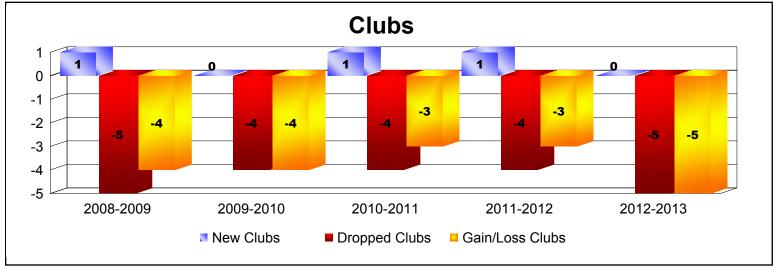

District 335 A

As of June 2013 Cumulative

| Year      | New<br>Clubs | Dropped<br>Clubs | Gain/<br>Loss<br>Clubs | New<br>Members | Charter<br>Members | Reinstate<br>Members | Transfer<br>Members | Total<br>Member<br>Added | Total<br>Members<br>Dropped | Gain/<br>Loss<br>Members |
|-----------|--------------|------------------|------------------------|----------------|--------------------|----------------------|---------------------|--------------------------|-----------------------------|--------------------------|
| 2008-2009 | 1            | -5               | -4                     | 204            | 30                 | 7                    | 29                  | 270                      | -395                        | -125                     |
| 2009-2010 | 0            | -4               | -4                     | 139            | 0                  | 5                    | 38                  | 182                      | -378                        | -196                     |
| 2010-2011 | 1            | -4               | -3                     | 145            | 21                 | 4                    | 28                  | 198                      | -318                        | -120                     |
| 2011-2012 | 1            | -4               | -3                     | 139            | 20                 | 3                    | 9                   | 171                      | -316                        | -145                     |
| 2012-2013 | 0            | -5               | -5                     | 131            | 0                  | 16                   | 17                  | 164                      | -321                        | -157                     |
| Average   | 1            | -4               | -4                     | 152            | 14                 | 7                    | 24                  | 197                      | -346                        | -149                     |